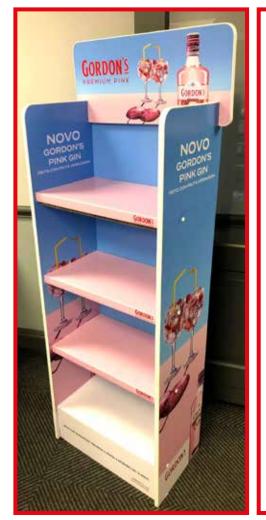

## STOCK

CLIC™ DISPLAY EXISTS IN 100% RECYCLABLE

> LAMÀ® MAXI BIN™ DISPLAY

LAMÀ® BX™ DISPLAY