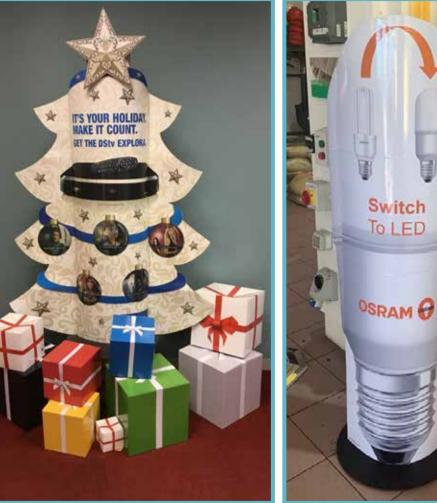

# APPLICATIONS

lieurs'n ear an ann anlaige de adaise an maine diane trate lypes de Cite articeares

rai

Grants

TROIS

MATURATIONS

in Mile and

Uran

Incontrole

FO

CO ELectere (

8.8

Grants

Sec. Sec.

Gan

Glants

Grates

FUT DED

AMERIA

割留

m

Marker Ma

FOT DI

00 30

Grants

.....

nuu

HHH

0 ek

11 100

DIE

and the second second

E E

190

-

FOT DE CHÊNE VIERSE

FOT DE CHÉNE AMÉRICAIN

FÜT DE CHENE AVANT CONTENU DU ROURBON

the last prist ruchs, dury of smalling