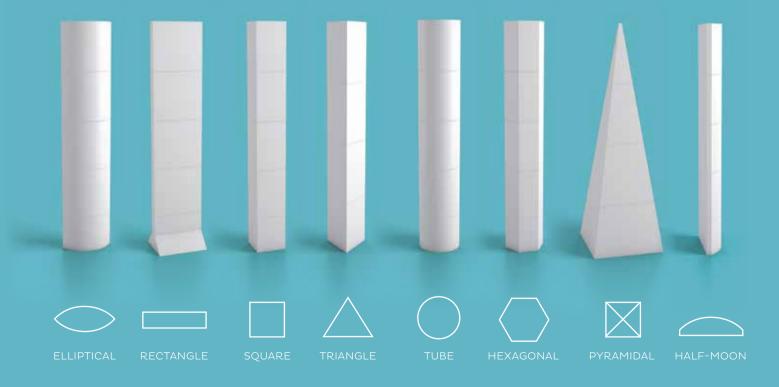

display with the Basoto™

## 2010

displays

A new range Marin's® of load bearing creates the Americube™

2014

2015

The Clic™ range is launched 2016

Marin's® invents the Shoulder Kiosk™

### 2017

Continuous innovation with the new Carousel B-Max<sup>TM</sup>

2020

The 100% recyclable Cago Green™ range is launched!



#### An undeniable reference in point of sale

**marketing,** our patented LAMà® technology can be folded and unfolded to meet the requirements of your different types of in-store operations. With its wide variety of shapes and sizes and its multitude of options, this automatic deployment stand can be transformed into a unique display: yours!

- DEPLOYS AUTOMATICALLY
- INSTALLS IN SECONDS
- DELIVERED FLAT
- LIGHTWEIGHT
- CUSTOMIZABLE
- COST EFFECTIVE

## STANDARD SHAPES



## STANDARD SIZES



a. Mikro LAMà® Display (12 x 30cm) b. Mini LAMà® Display (18 x 40cm) c. Mini LAMà® Display Plus (18 x 54cm) d. Small LAMà® Display (28 x 76cm) e. Small LAMà® Display Plus (28 x 95cm) : Medium LAMà® Display (42 x 138cm) g. LAMà® Display Window (50 x 97cm) i. Big LAMà® Plus Display 190 (50 x 190cm) j. Special Maxi LAMà® Display 190 (60 x 190cm) K. Special Maxi LAMà® Display 210 (60 x 210cm) I. Special Maxi LAMà® Display 230 (60 x 230cm) m. Mega LAMà® Display 190 (78 x 190cm) n. Mega LAMà® Display 210 (78 x 210cm) o. LAMàousse® Display (100 x 154cm) p. LAMàousse® Display (100 x 220cm)

## LAMà® APPLICATIONS

































## **ANIMATE** the point of sale by creating user-friendly experiences with your brand.

## ANMATION

MAXI TABLÀMA™ DISPLAY LAMÀ<sup