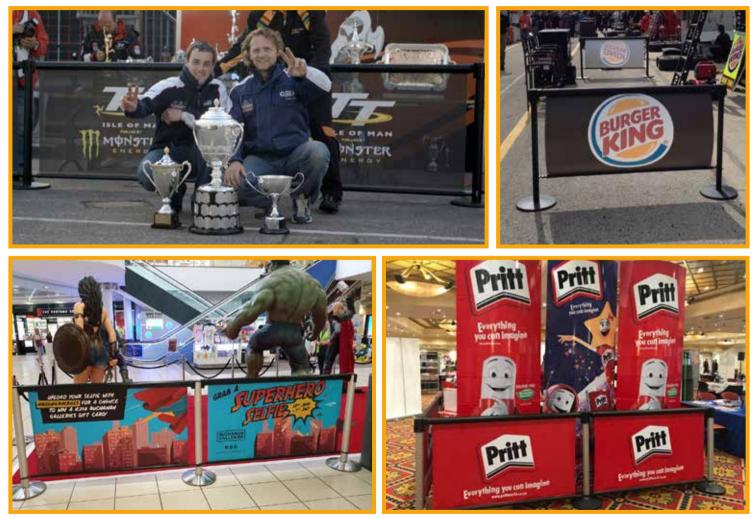

- ·COLOUR-FAST
- STURDY
- CUSTOMIZABLE
- WIND, TEAR AND WATER RESISTANT!

Unique Brand Enhancement

Rorethuretbe

Rollersigns" retrofits the many hundreds of millions of retractable belt barriers being used globally.

The post adaptor will attach to any retractable post. Once attached it still allows the belt to be used and the cassette to be fitted.

The Rollersigns cassette can now be easily attached to the barriers ready to unveil the Rollersigns<sup>®</sup> printed pull down advertising banner. Banner size: 1455x1000mm

Marin's Southern Africa is a proud licensee of Rollersigns. PATENTED REG. NO 2012/02091