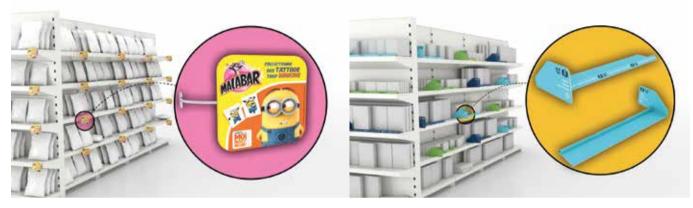

### RETAIL SHELF SIGNAGE

การโล

1.1

Gondola head

HIRES

.....

FFFF

FFFF FFFF

CREWEN

Floor sticker

Shelf wobbler

HABOR

15 mile (11)

BABER

#### CATCH YOUR CLIENT'S ATTENTION IN THE AISLES!