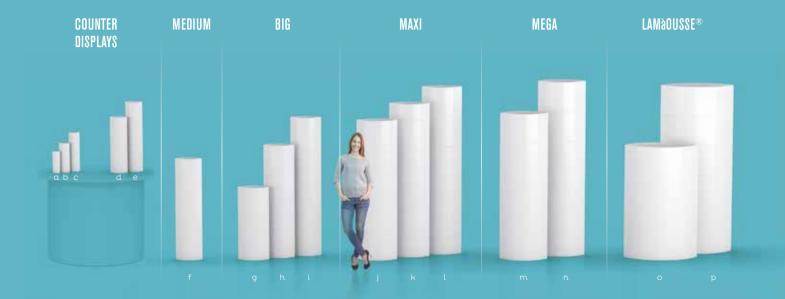

## STANDARD SIZES

a. Mikro LAMà® Display (12 x 30cm) b. Mini LAMà® Display (18 x 40cm) c. Mini LAMà® Display Plus (18 x 54cm) d. Small LAMà® Display (28 x 76cm) e. Small LAMà® Display Plus (28 x 95cm) : Medium LAMà® Display (42 x 138cm) g. LAMà® Display Window (50 x 97cm) i. Big LAMà® Plus Display 190 (50 x 190cm) j. Special Maxi LAMà® Display 190 (60 x 190cm) K. Special Maxi LAMà® Display 210 (60 x 210cm) I. Special Maxi LAMà® Display 230 (60 x 230cm) m. Mega LAMà® Display 190 (78 x 190cm) n. Mega LAMà® Display 210 (78 x 210cm) o. LAMàousse® Display (100 x 154cm) p. LAMàousse® Display (100 x 220cm)