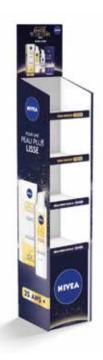

## STANDARD SIZES

a. Mikro LAMà® Display (12 x 30cm) b. Mini LAMà® Display (18 x 40cm) c. Mini LAMà® Display Plus (18 x 54cm) d. Small LAMà® Display (28 x 76cm) e. Small LAMà® Display Plus (28 x 95cm) : Medium LAMà® Display (42 x 138cm) g. LAMà® Display Window (50 x 97cm) i. Big LAMà® Plus Display 190 (50 x 190cm) j. Special Maxi LAMà® Display 190 (60 x 190cm) K. Special Maxi LAMà® Display 210 (60 x 210cm) I. Special Maxi LAMà® Display 230 (60 x 230cm) m. Mega LAMà® Display 190 (78 x 190cm) n. Mega LAMà® Display 210 (78 x 210cm) o. LAMàousse® Display (100 x 154cm) p. LAMàousse® Display (100 x 220cm)