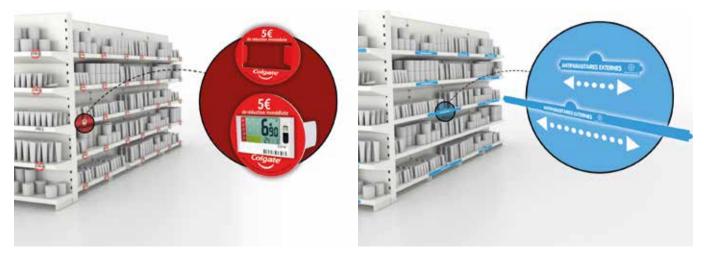

### RETAIL SHELF SIGNAGE

การโล

1.1

Gondola head

HIRES

.....

FFFF

FFFF FFFF

CREWEN

Floor sticker

Shelf wobbler

HABOR

15 mile (11)

BABER

#### CATCH YOUR CLIENT'S ATTENTION IN THE AISLES!