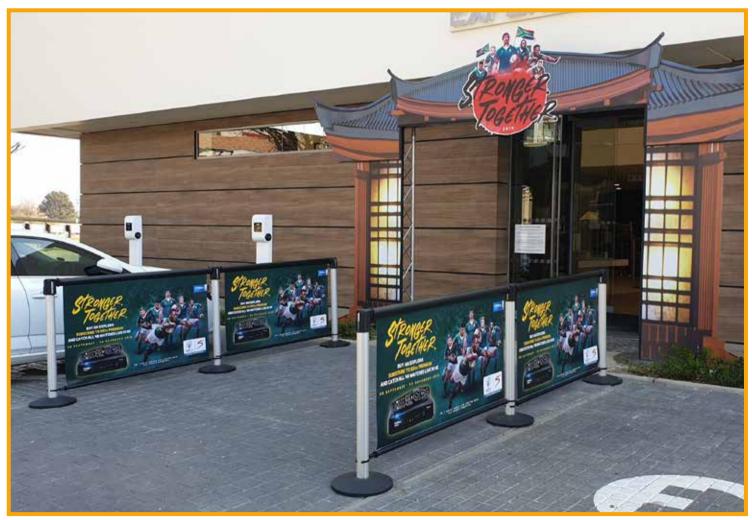

- ·COLOUR-FAST
- STURDY
- CUSTOMIZABLE
- WIND, TEAR AND WATER RESISTANT!

Unique Brand Enhancement

Rorethuretbe

Rollersigns" retrofits the many hundreds of millions of retractable belt barriers being used globally.

The post adaptor will attach to any retractable post. Once attached it still allows the belt to be used and the cassette to be fitted.

The Rollersigns cassette can now be easily attached to the barriers ready to unveil the Rollersigns<sup>®</sup> printed pull down advertising banner. Banner size: 1455x1000mm

Marin's Southern Africa is a proud licensee of Rollersigns. PATENTED REG. NO 2012/02091