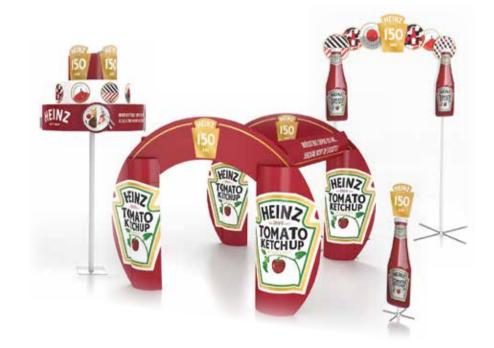

### SHOP-IN-SHOP

LAMà® KIOSK™ DISPLAY

THE ME

HEAD ON MAST

CARROUSEL™ DISPLAY 1.1

10 10 10 10 10 10

#### LAMà® RING™ DISPLAY

### SHOP-IN-SHOP Applications

**STORE** and highlight your products off the shelf, ideal for a variety of promotional operations.