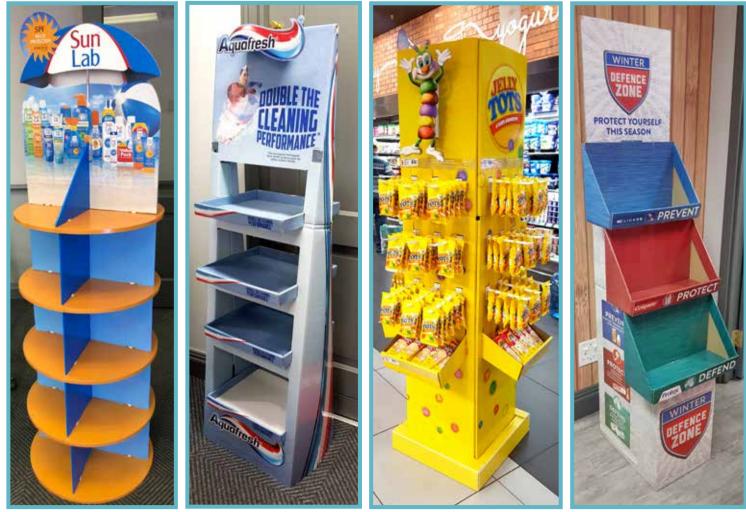

Cargo<sup>¬</sup> Displays are perfect for your merchandising operations because they're fast to set up, compact and can support heavy weight per shelf presenting many advantages for clients, products but also transport.