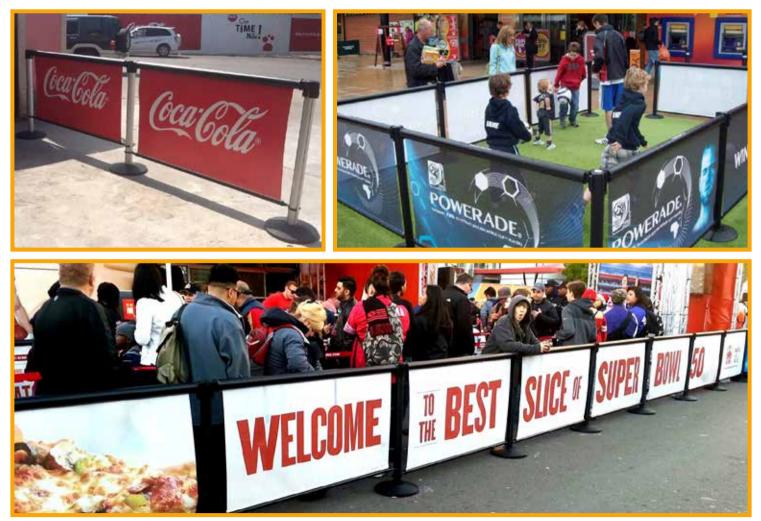

- ·COLOUR-FAST
- STURDY
- CUSTOMIZABLE
- WIND, TEAR AND WATER RESISTANT!

Unique Brand Enhancement

Rorethuretbe

Rollersigns" retrofits the many hundreds of millions of retractable belt barriers being used globally.

The post adaptor will attach to any retractable post. Once attached it still allows the belt to be used and the cassette to be fitted.

The Rollersigns cassette can now be easily attached to the barriers ready to unveil the Rollersigns<sup>®</sup> printed pull down advertising banner. Banner size: 1455x1000mm

Marin's Southern Africa is a proud licensee of Rollersigns. PATENTED REG. NO 2012/02091