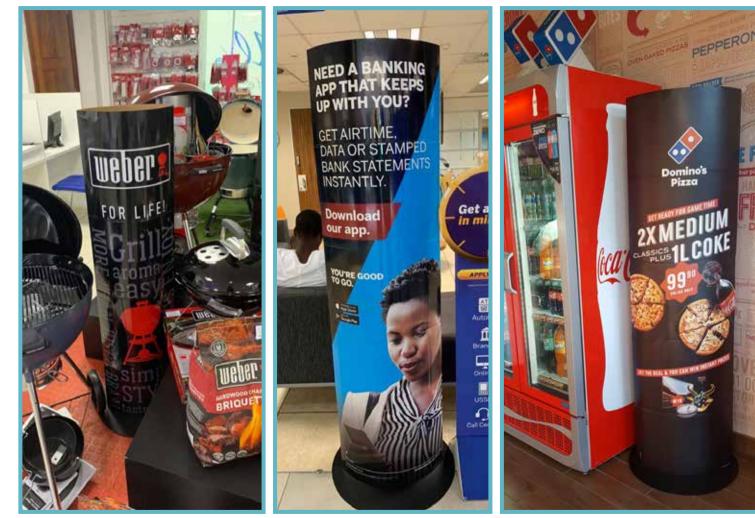

# APPLICATIONS

lieurs'n ear an ann anlaige de adaise an maine diane trate lypes de Cite articeares

rai

Grants

TROIS

MATURATIONS

in Mile and

Uran

Incontrole

FO

CO ELectere (

8.8

Grants

Sec. Sec.

Gan

Glants

Grates

FUT DED

AMERIA

割留

m

Marker Ma

FOT DI

00 30

Grants

.....

nuu

HHH

0 ek

11 100

DIE

and the second second

E E

190

-

FOT DE CHÊNE VIERSE

FOT DE CHÉNE AMÉRICAIN

FÜT DE CHENE AVANT CONTENU DU ROURBON

the last prist ruchs, dury of smalling