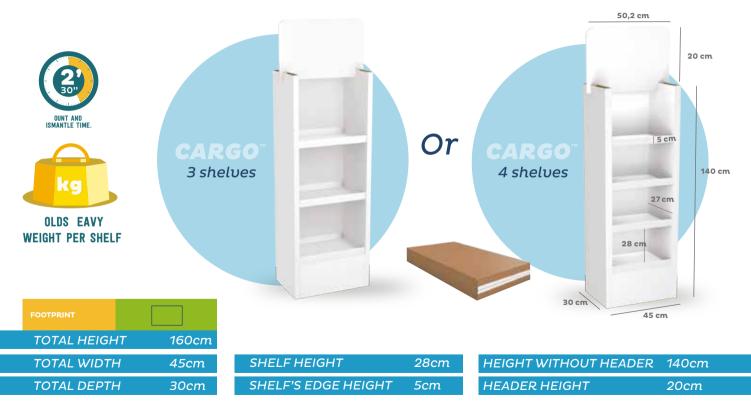

# CARGO GRECYCLABLE RANGE OF STOCKERS

The environment has always been at the center of our concerns at Marin's, therefore it seemed necessary to adapt our offer to provide our customers in-store marketing solutions more respectful of the planet.

Our goal 2019? Remove plastic from our stocker displays.

Mission accomplished by our R&D teams!

Discover Cargo<sup>™</sup>-Green<sup>™</sup>, our new range of 100% recyclable displays.

supports heavy weight per shelf

Cargo<sup>¬</sup> Displays are perfect for your merchandising operations because they're fast to set up, compact and can support heavy weight per shelf presenting many advantages for clients, products but also transport.

The dimensions provided are in the size regulations for Clicks