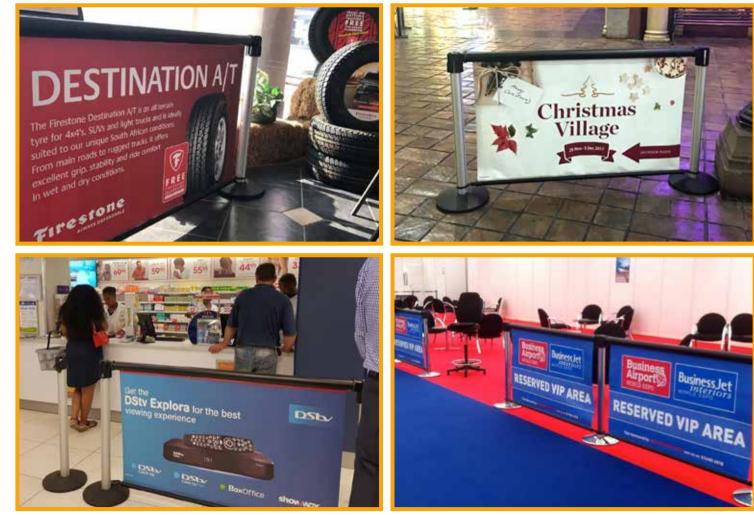

- ·COLOUR-FAST
- STURDY
- CUSTOMIZABLE
- WIND, TEAR AND WATER RESISTANT!

Unique Brand Enhancement

Rorethuretbe

Rollersigns" retrofits the many hundreds of millions of retractable belt barriers being used globally.

The post adaptor will attach to any retractable post. Once attached it still allows the belt to be used and the cassette to be fitted.

The Rollersigns cassette can now be easily attached to the barriers ready to unveil the Rollersigns<sup>®</sup> printed pull down advertising banner. Banner size: 1455x1000mm

Marin's Southern Africa is a proud licensee of Rollersigns. PATENTED REG. NO 2012/02091