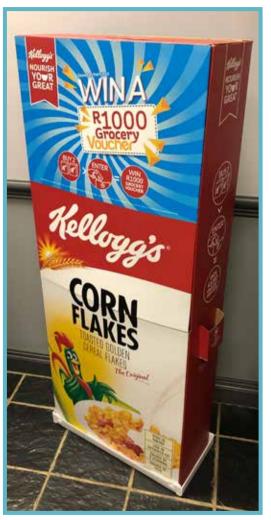

## STOCK

CLIC™ DISPLAY EXISTS IN 100% RECYCLABLE

> LAMÀ® MAXI BIN™ DISPLAY

LAMÀ® BX™ DISPLAY