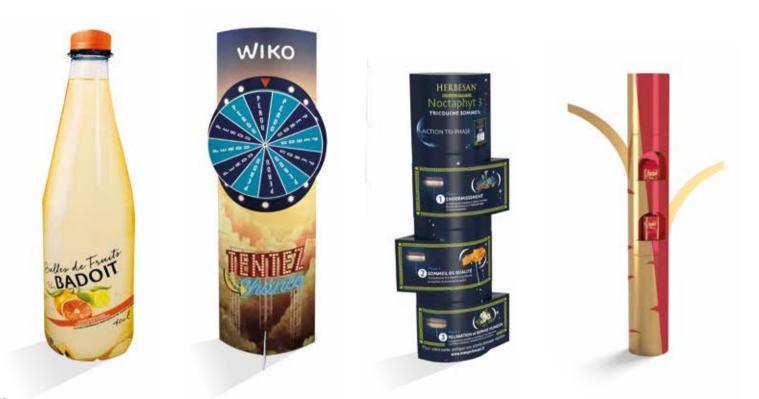

# CARGO GRECYCLABLE RANGE OF STOCKERS

The environment has always been at the center of our concerns at Marin's, therefore it seemed necessary to adapt our offer to provide our customers in-store marketing solutions more respectful of the planet.

Our goal 2019? Remove plastic from our stocker displays.

Mission accomplished by our R&D teams!

Discover Cargo<sup>™</sup>-Green<sup>™</sup>, our new range of 100% recyclable displays.

supports heavy weight per shelf

Cargo<sup>¬</sup> Displays are perfect for your merchandising operations because they're fast to set up, compact and can support heavy weight per shelf presenting many advantages for clients, products but also transport.