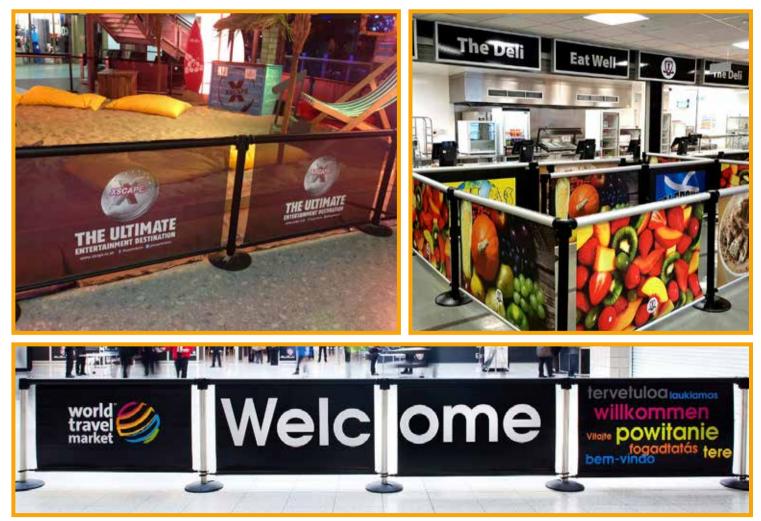

- ·COLOUR-FAST
- STURDY
- CUSTOMIZABLE
- WIND, TEAR AND WATER RESISTANT!

Unique Brand Enhancement

Rorethuretbe

Rollersigns" retrofits the many hundreds of millions of retractable belt barriers being used globally.

The post adaptor will attach to any retractable post. Once attached it still allows the belt to be used and the cassette to be fitted.

The Rollersigns cassette can now be easily attached to the barriers ready to unveil the Rollersigns<sup>®</sup> printed pull down advertising banner. Banner size: 1455x1000mm

Marin's Southern Africa is a proud licensee of Rollersigns. PATENTED REG. NO 2012/02091