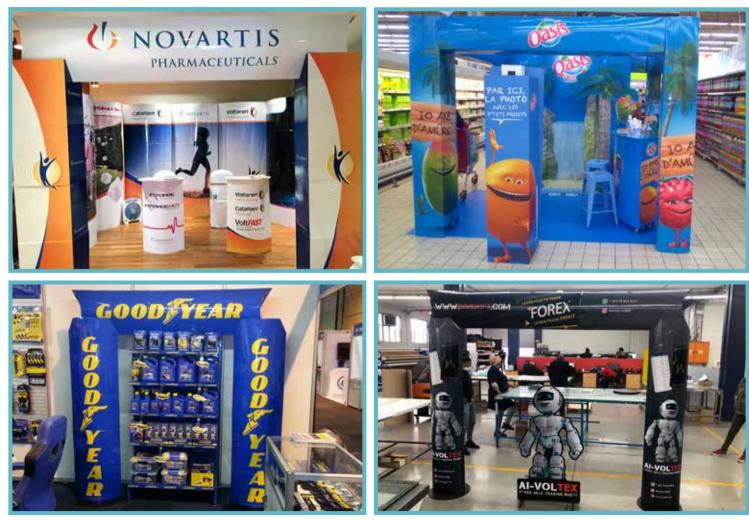

# Trade and outdoor marketing, effectively draw the eye of your target audiance with:

• PULL UP BANNERS

• SHELF TALKERS

• VINYL STICKERS

CONTRA VISION

• LIGHTBOXES

- CUSTOM WALLPAPER
- BILLBOARDS
  - POS DISPLAY STANDS
  - PULL UP BANNERS
  - GAZEBOS
- BANNER WALLS
  STANDEES