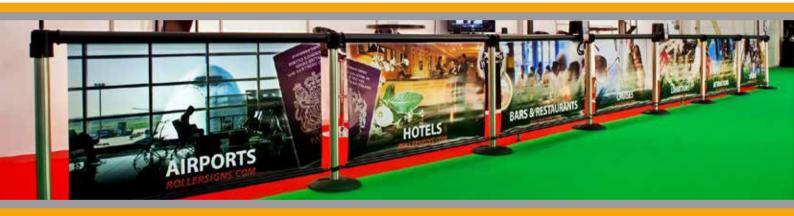

- ·COLOUR-FAST
- STURDY
- CUSTOMIZABLE
- WIND, TEAR AND WATER RESISTANT!

Unique Brand Enhancement

Rorethuretbe

Rollersigns" retrofits the many hundreds of millions of retractable belt barriers being used globally.

The post adaptor will attach to any retractable post. Once attached it still allows the belt to be used and the cassette to be fitted.

The Rollersigns cassette can now be easily attached to the barriers ready to unveil the Rollersigns<sup>®</sup> printed pull down advertising banner. Banner size: 1455x1000mm

Marin's Southern Africa is a proud licensee of Rollersigns. PATENTED REG. NO 2012/02091