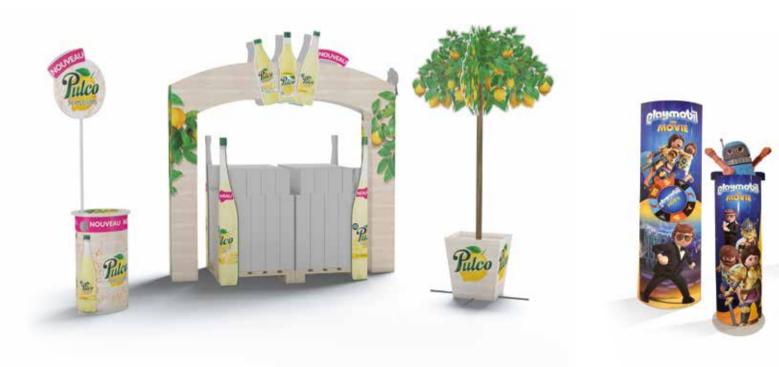

### SHOP-IN-SHOP

LAMà® KIOSK™ DISPLAY

THE ME

HEAD ON MAST

CARROUSEL™ DISPLAY 1.1

10 10 10 10 10 10

#### LAMà® RING™ DISPLAY

### SHOP-IN-SHOP Applications

**STORE** and highlight your products off the shelf, ideal for a variety of promotional operations.