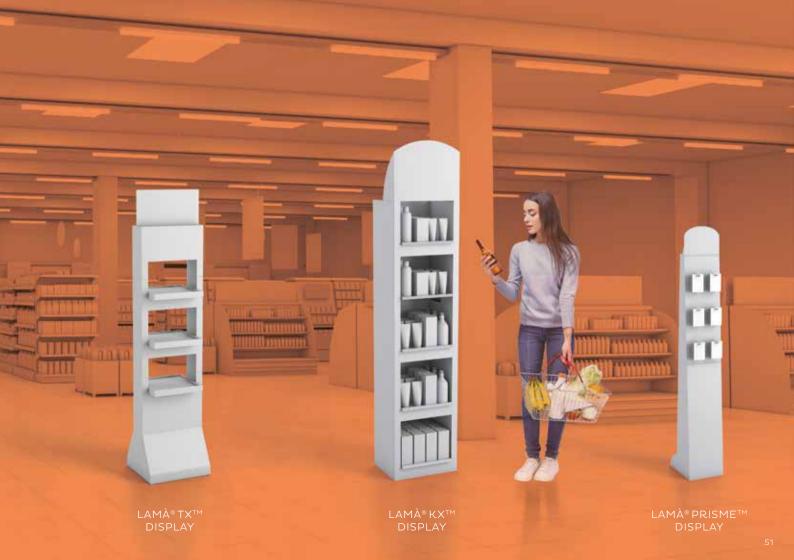

## STANDARD SHAPES

## STANDARD SIZES

a. Mikro LAMà® Display (12 x 30cm) b. Mini LAMà® Display (18 x 40cm) c. Mini LAMà® Display Plus (18 x 54cm) d. Small LAMà® Display (28 x 76cm) e. Small LAMà® Display Plus (28 x 95cm) : Medium LAMà® Display (42 x 138cm) g. LAMà® Display Window (50 x 97cm) i. Big LAMà® Plus Display 190 (50 x 190cm) j. Special Maxi LAMà® Display 190 (60 x 190cm) K. Special Maxi LAMà® Display 210 (60 x 210cm) I. Special Maxi LAMà® Display 230 (60 x 230cm) m. Mega LAMà® Display 190 (78 x 190cm) n. Mega LAMà® Display 210 (78 x 210cm) o. LAMàousse® Display (100 x 154cm) p. LAMàousse® Display (100 x 220cm)