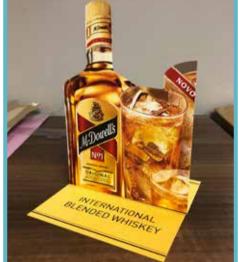

# STICK'nGlide®

IT'S YOUR CALL

Soutene

**STICK'nGlide**<sup>®</sup> is a table and counter display that sticks to all flat surfaces without adhesive. They are easy to move and install, and will not fall over or blow away.

- ·COLOUR-FAST
- STURDY
- CUSTOMIZABLE
- WIND, TEAR AND WATER RESISTANT!

Unique Brand Enhancement

Rorethuretbe

Rollersigns" retrofits the many hundreds of millions of retractable belt barriers being used globally.