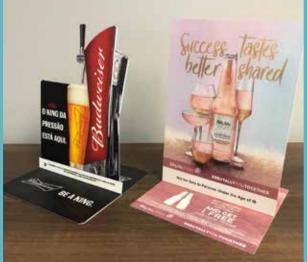

# STICK'nGlide®

IT'S YOUR CALL

Soutene

**STICK'nGlide**<sup>®</sup> is a table and counter display that sticks to all flat surfaces without adhesive. They are easy to move and install, and will not fall over or blow away.

- ·COLOUR-FAST
- STURDY
- CUSTOMIZABLE
- WIND, TEAR AND WATER RESISTANT!

Unique Brand Enhancement

Rorethuretbe

Rollersigns" retrofits the many hundreds of millions of retractable belt barriers being used globally.