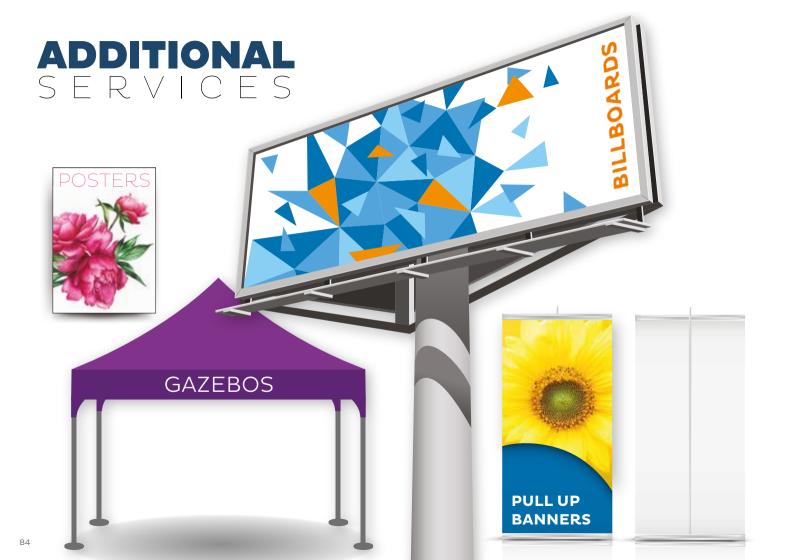

# Trade and outdoor marketing, effectively draw the eye of your target audiance with:

• PULL UP BANNERS

• SHELF TALKERS

• VINYL STICKERS

CONTRA VISION

• LIGHTBOXES

- CUSTOM WALLPAPER
- BILLBOARDS
  - POS DISPLAY STANDS
  - PULL UP BANNERS
  - GAZEBOS
- BANNER WALLS
  STANDEES